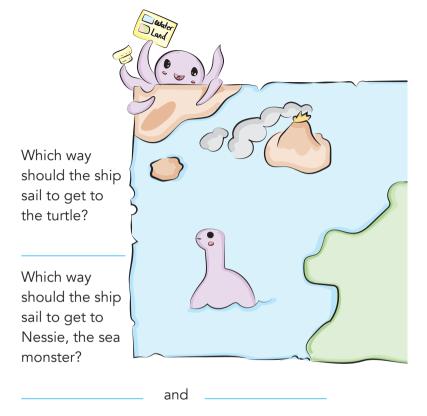

These pirates never ever saw whales. This helped them remember north, east, south, and west.

Which way should the ship sail to get to the lake?

Which way should the ship sail to get to the red "x"?