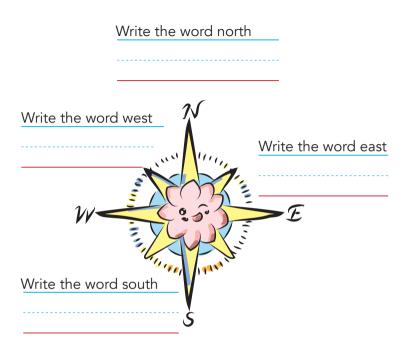

Let's all be pirates for the day and use a map!

Can you say "ARRRRRRR" like a pirate? ARRRRRR!

Now, let's open up our map!

Use an X to mark where you want to go.

A pirate friend is called a "Matey." Pirate mateys tell each other where to go using north, east, south, and west.