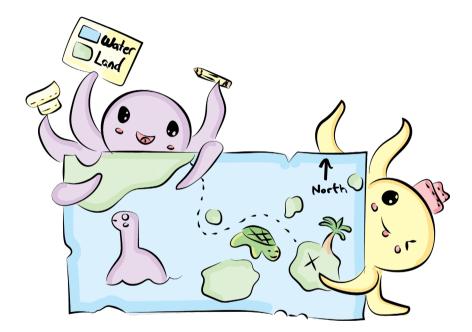

These pirates are exploring. They use maps to tell where they are going.

Look at this list. What did she forget to pack? Yes, her map!

A map can show the shapes of Earth's land and water. They help us find where we are.

Let's all be pirates for the day and use a map!

Can you say "ARRRRRRR" like a pirate? ARRRRRR!

Now, let's open up our map!

Use an X to mark where you want to go.

A pirate friend is called a "Matey." Pirate mateys tell each other where to go using north, east, south, and west.

These pirates never ever saw whales. This helped them remember north, east, south, and west.

Which way should the ship sail to get to the lake?

Which way should the ship sail to get to the red "x"?