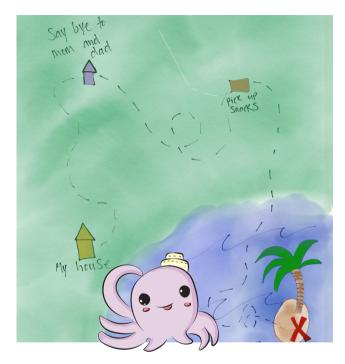

These pirates are exploring. They use maps to tell where they are going.

Look at this list. What did she forget to pack? Yes, her map!

A map can show the shapes of Earth's land and water. They help us find where we are.

Let's all be pirates for the day and use a map!

Can you say "ARRRRRRR" like a pirate? ARRRRRR!

Now, let's open up our map!

Use an X to mark where you want to go.

A pirate friend is called a "Matey." Pirate mateys tell each other where to go using north, east, south, and west.

These pirates never ever saw whales. This helped them remember north, east, south, and west.

Which way should the ship sail to get to the lake?

Which way should the ship sail to get to the red "x"?