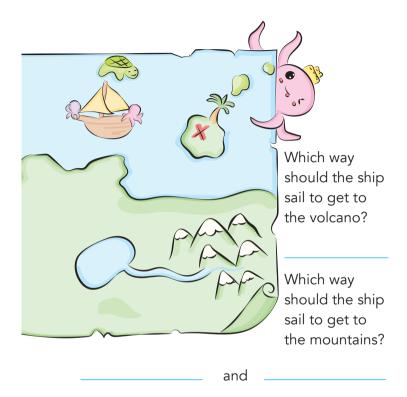

Let's all be pirates for the day and use a map!

Can you say "ARRRRRRR" like a pirate? ARRRRRR!

Now, let's open up our map!

Use an X to mark where you want to go.

A pirate friend is called a "Matey." Pirate mateys tell each other where to go using north, east, south, and west.

These pirates never ever saw whales. This helped them remember north, east, south, and west.

Which way should the ship sail to get to the lake?

Which way should the ship sail to get to the red "x"?